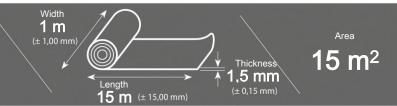

## **ECO THERMO**

FLOOR PROTECTOR is a permanently elastic floor underlay made of low-density polyethylene foam

Box - 20 rolls

| LDPE       |     | Material             | Low density polyethylene (60kg/m3) | Norm             |
|------------|-----|----------------------|------------------------------------|------------------|
|            | RWS | Sound proofing       | 2%                                 | EPLF WD 021029-5 |
|            | IS  | Sound dampening      | 18 dB                              | DIN EN 10140     |
| <u>+1+</u> | R   | Heat conductivity    | 0,04 m <sup>2</sup> K/W            | EN 12664         |
|            | SD  | Moisture protection  |                                    | DIN EN 12086     |
|            | CS  | Pressure proofing    | 40 kPa                             | DIN EN 826       |
|            | CC  | Pressure resistance  |                                    | DIN EN 1606      |
|            | DL  | Permanent elasticity | >100 000 cycles                    | DIN EN 13793     |
|            | RLB | Shock resistance     | <u>-</u>                           | DIN EN 13329     |
|            | PC  | Floor leveling       | 1 mm                               | CEN TS 16354     |
| M          | RTF | Fire resistance      | F <sub>fl</sub>                    | DIN EN13501-1    |